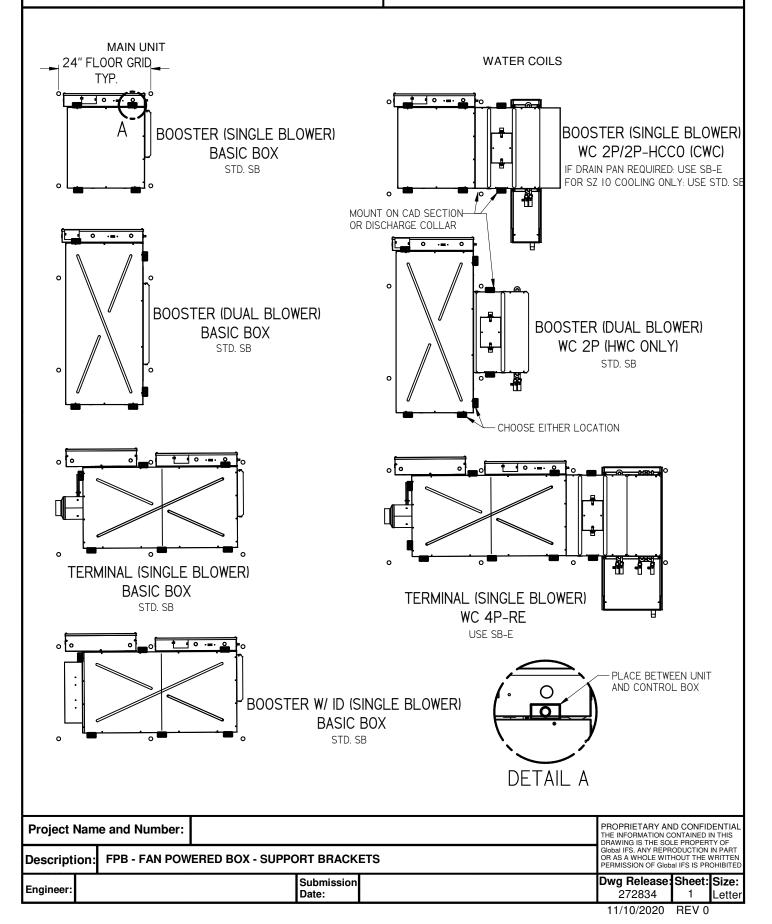

#### NOTES:

- SUPPORT BRACKETS ARE 12 GAUGE ZINC COATED STEEL
- MOUNT BRACKETS IN LOCATIONS INDICATED ON PG. 2 & 3 FOR **VARIOUS CONFIGURATIONS & SIZES**
- BRACKETS ARE SHIPPED LOOSE FOR FIELD INSTALLATION
- BRACKETS COME WITH RUBBER VIBRATION ISOLATION SHOCK MOUNTS
- EXTENDED SUPPORT BRACKETS ARE MEANT FOR USE WITH DRAIN PANS/ATTENUATORS
- LOCATIONS FOR BRACKETS WILL BE INDICATED BY DIMPLES ON UNITS/OPTIONS