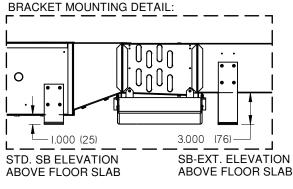

### **FPB OPTIONS - SUPPORT BRACKETS**

**EXTENDED BRACKET (SB-E)** 

# ABOVE FLOOR SLAB

#### NOTES:

- SUPPORT BRACKETS ARE 12 GAUGE ZINC COATED STEEL
- MOUNT BRACKETS IN LOCATIONS INDICATED ON PG. 2 & 3 FOR **VARIOUS CONFIGURATIONS & SIZES**
- BRACKETS ARE SHIPPED LOOSE FOR FIELD INSTALLATION
- BRACKETS COME WITH RUBBER VIBRATION ISOLATION SHOCK MOUNTS
- EXTENDED SUPPORT BRACKETS ARE MEANT FOR USE WITH DRAIN PANS/ATTENUATORS
- LOCATIONS FOR BRACKETS WILL BE INDICATED BY DIMPLES ON UNITS/OPTIONS