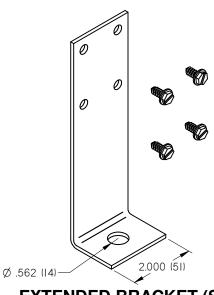

### **FPB OPTIONS - SUPPORT BRACKETS**

**EXTENDED BRACKET (SB-E)** 

#### NOTES:

- SUPPORT BRACKETS ARE 12 GAUGE ZINC COATED STEEL
- MOUNT BRACKETS IN LOCATIONS INDICATED ON PG. 2 & 3 FOR **VARIOUS CONFIGURATIONS & SIZES**
- BRACKETS ARE SHIPPED LOOSE FOR FIELD INSTALLATION
- BRACKETS COME WITH RUBBER VIBRATION ISOLATION SHOCK MOUNTS
- EXTENDED SUPPORT BRACKETS ARE MEANT FOR USE WITH DRAIN PANS/ATTENUATORS
- LOCATIONS FOR BRACKETS WILL BE INDICATED BY DIMPLES ON UNITS/OPTIONS