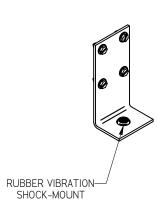

#### NOTES:

- SUPPORT BRACKETS ARE 12 GAUGE ZINC COATED STEEL
- MOUNT BRACKETS IN LOCATIONS INDICATED ON PG. 2 & 3 FOR **VARIOUS CONFIGURATIONS & SIZES**
- BRACKETS ARE SHIPPED LOOSE FOR FIELD INSTALLATION
- BRACKETS COME WITH RUBBER VIBRATION ISOLATION SHOCK MOUNTS
- EXTENDED SUPPORT BRACKETS ARE MEANT FOR USE WITH DRAIN PANS/ATTENUATORS
- LOCATIONS FOR BRACKETS WILL BE INDICATED BY DIMPLES ON UNITS/OPTIONS