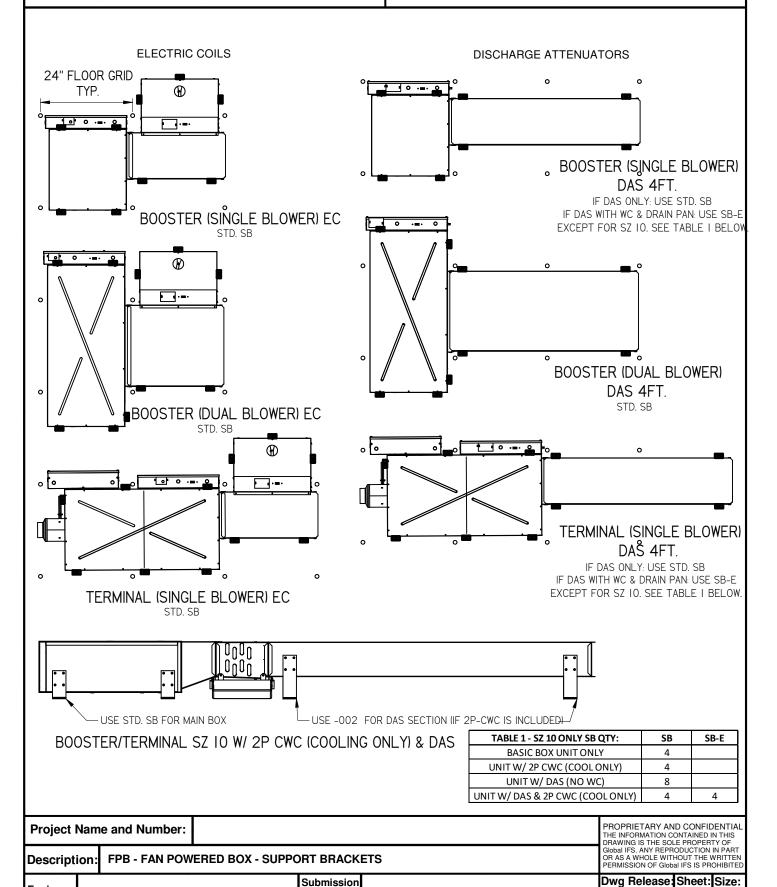

#### NOTES:

- SUPPORT BRACKETS ARE 12 GAUGE ZINC COATED STEEL
- MOUNT BRACKETS IN LOCATIONS INDICATED ON PG. 2 & 3 FOR **VARIOUS CONFIGURATIONS & SIZES**
- BRACKETS ARE SHIPPED LOOSE FOR FIELD INSTALLATION
- BRACKETS COME WITH RUBBER VIBRATION ISOLATION SHOCK MOUNTS
- EXTENDED SUPPORT BRACKETS ARE MEANT FOR USE WITH DRAIN PANS/ATTENUATORS
- LOCATIONS FOR BRACKETS WILL BE INDICATED BY DIMPLES ON UNITS/OPTIONS