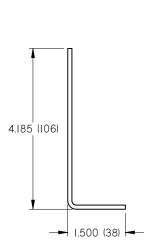

#### NOTES:

- SUPPORT BRACKETS ARE 12 GAUGE ZINC COATED STEEL
- MOUNT BRACKETS IN LOCATIONS INDICATED ON PG. 2 & 3 FOR **VARIOUS CONFIGURATIONS & SIZES**
- BRACKETS ARE SHIPPED LOOSE FOR FIELD INSTALLATION
- BRACKETS COME WITH RUBBER VIBRATION ISOLATION SHOCK MOUNTS
- EXTENDED SUPPORT BRACKETS ARE MEANT FOR USE WITH DRAIN PANS/ATTENUATORS
- LOCATIONS FOR BRACKETS WILL BE INDICATED BY DIMPLES ON UNITS/OPTIONS