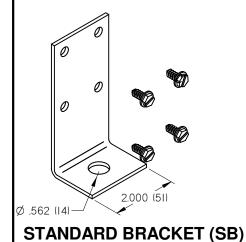

### **FPB OPTIONS - SUPPORT BRACKETS**

**EXTENDED BRACKET (SB-E)** 

#### NOTES:

- SUPPORT BRACKETS ARE 12 GAUGE ZINC COATED STEEL
- MOUNT BRACKETS IN LOCATIONS INDICATED ON PG. 2 & 3 FOR **VARIOUS CONFIGURATIONS & SIZES**
- BRACKETS ARE SHIPPED LOOSE FOR FIELD INSTALLATION
- BRACKETS COME WITH RUBBER VIBRATION ISOLATION SHOCK MOUNTS
- EXTENDED SUPPORT BRACKETS ARE MEANT FOR USE WITH DRAIN PANS/ATTENUATORS
- LOCATIONS FOR BRACKETS WILL BE INDICATED BY DIMPLES ON UNITS/OPTIONS