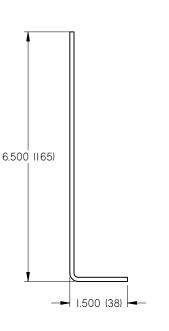

### **FPB OPTIONS - SUPPORT BRACKETS**

**EXTENDED BRACKET (SB-E)** 

#### NOTES:

- SUPPORT BRACKETS ARE 12 GAUGE ZINC COATED STEEL
- MOUNT BRACKETS IN LOCATIONS INDICATED ON PG. 2 & 3 FOR **VARIOUS CONFIGURATIONS & SIZES**
- BRACKETS ARE SHIPPED LOOSE FOR FIELD INSTALLATION
- BRACKETS COME WITH RUBBER VIBRATION ISOLATION SHOCK MOUNTS
- EXTENDED SUPPORT BRACKETS ARE MEANT FOR USE WITH DRAIN PANS/ATTENUATORS
- LOCATIONS FOR BRACKETS WILL BE INDICATED BY DIMPLES ON UNITS/OPTIONS