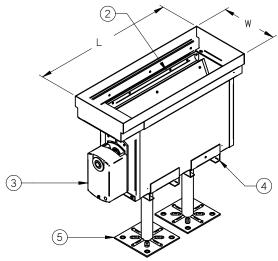

#### PEDESTAL BRACKETS OPTION:

 $\hfill \Box$  PEDESTAL BRACKETS (x2) - OPTIONAL ONLY FOR FTS SUPPORT STYLE