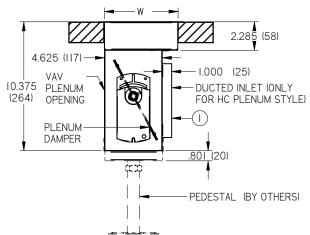

#### PLENUM STYLE

- ☐ HC DUCTED HEAT AND VAV PLENUM COOLING (SIDE VIEW SHOWN ABOVE)
- □ VC VAV PLENUM COOLING (ISO VIEW SHOWN ON THE LEFT)

### DUCTED INLET TYPE (FOR HC PLENUM STYLE ONLY)

☐ 6" (152) ROUND INLET

| DUCTED INLET |             |             |  |  |  |  |
|--------------|-------------|-------------|--|--|--|--|
| TYPE D1      |             | D2          |  |  |  |  |
| " (ROUND)    | 5.875 (149) | 1           |  |  |  |  |
| 8" (OVAL)    | 6 (152)     | 8.937 (227) |  |  |  |  |