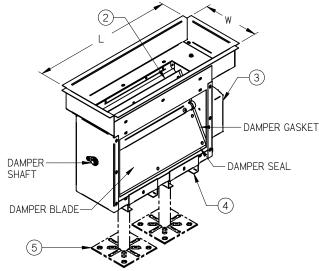

Note: FTS Support Style with HC Plenum Style shown

#### PLENUM STYLE

- ☐ HC DUCTED HEAT AND VAV PLENUM COOLING (SIDE VIEW SHOWN ABOVE)
- □ VC VAV PLENUM COOLING (ISO VIEW SHOWN ON THE LEFT)