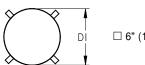

### DUCTED INLET TYPE (FOR HC PLENUM STYLE ONLY)

☐ 6" (152) ROUND INLET

| DUCTED INLET |             |             |  |  |  |  |
|--------------|-------------|-------------|--|--|--|--|
| TYPE D1      |             | D2          |  |  |  |  |
| " (ROUND)    | 5.875 (149) | 1           |  |  |  |  |
| 8" (OVAL)    | 6 (152)     | 8.937 (227) |  |  |  |  |