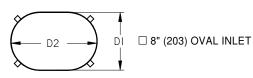

### DUCTED INLET TYPE (FOR HC PLENUM STYLE ONLY)

☐ 6" (152) ROUND INLET

| DUCTED INLET |             |             |  |  |  |  |
|--------------|-------------|-------------|--|--|--|--|
| TYPE D1      |             | D2          |  |  |  |  |
| " (ROUND)    | 5.875 (149) | 1           |  |  |  |  |
| 8" (OVAL)    | 6 (152)     | 8.937 (227) |  |  |  |  |