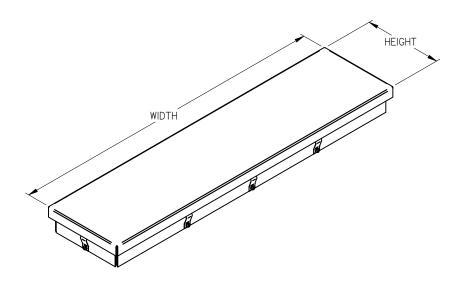

## **FEATURES:**

- 18 GA steel perforated face
- 24 GA installation frame
- Aluminum equalization baffle included in every unit
- Various finish options available including custom colors
- Mud frame for plaster applications optional
  Curved face options available
- Available sizes:
  - Minimum: 6 X 4 (152 X 102)
  - Maximum: 60 X 42 (1524 X 1067)