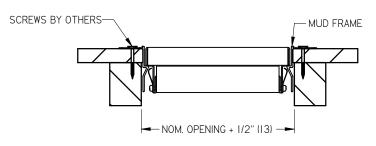

# TAG:



## **OPENING DETAIL**



#### **SSD - STANDARD FRAME**



## **SSD - MUD FRAME**

## **FEATURES:**

- 18 GA steel perforated face
- 24 GA installation frame
- Aluminum equalization baffle included in every unit
- Various finish options available including custom colors
- Mud frame for plaster applications optional
  Curved face options available
- Available sizes:
  - Minimum: 6 X 4 (152 X 102)
  - Maximum: 60 X 42 (1524 X 1067)



| Project Name and Number:                          |         |     | PROPRIETARY AND CONFIDENTIAL THE INFORMATION CONTAINED IN THIS DRAWING IS THE SOLE PROPERTY OF Global IFS. ANY REPRODUCTION IN PART OR AS A WHOLE WITHOUT THE WRITTEN PERMISSION OF Global IFS IS PROHIBITED |        |        |
|---------------------------------------------------|---------|-----|--------------------------------------------------------------------------------------------------------------------------------------------------------------------------------------------------------------|--------|--------|
| Description: SDD - Sidewall Displacement Diffuser |         |     |