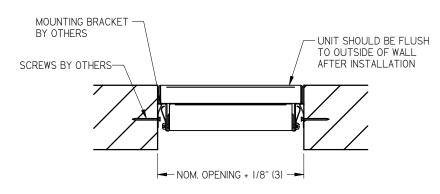

# TAG:



## **OPENING DETAIL**



#### **SSD - STANDARD FRAME**



## **SSD - MUD FRAME**

## **FEATURES:**

- 18 GA steel perforated face
- 24 GA installation frame
- Aluminum equalization baffle included in every unit
- Various finish options available including custom colors
- Mud frame for plaster applications optional
  Curved face options available
- Available sizes:
  - Minimum: 6 X 4 (152 X 102)
  - Maximum: 60 X 42 (1524 X 1067)



| Project Name and Number:                          |         |     | PROPRIETARY AND CONFIDENTIAL THE INFORMATION CONTAINED IN THIS DRAWING IS THE SOLE PROPERTY OF Global IFS. ANY REPRODUCTION IN PART OR AS A WHOLE WITHOUT THE WRITTEN PERMISSION OF Global IFS IS PROHIBITED |        |        |
|---------------------------------------------------|---------|-----|--------------------------------------------------------