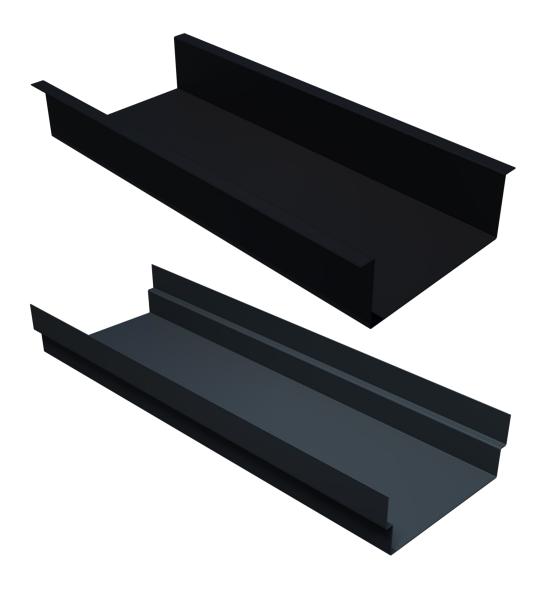

## FIGURE 1: BLANK-OFF - FLOOR TILE ASSEMBLY

## FIGURE 2: BLANK-OFF - PEDESTAL ASSEMBLY ▼

Page: 2 of 2

| Table 1 |                        |
|---------|------------------------|
| Item #  | Description            |
| 1       | Blank-off x 1          |
| 2       | Connector Plate x 2    |
| 3       | Screws (by others) x 8 |