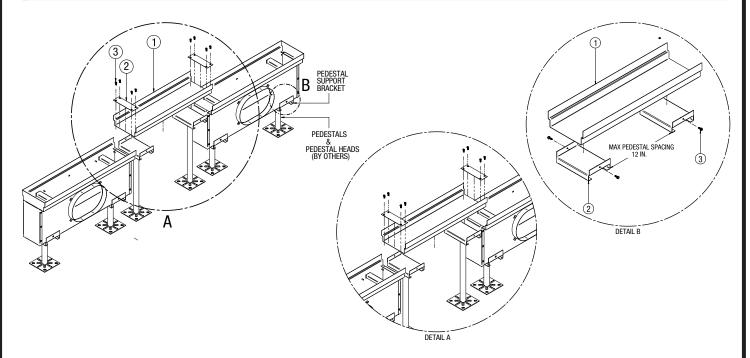

## FIGURE 2: BLANK-OFF - PEDESTAL ASSEMBLY ▼

Page: 2 of 2

| Table 1 |                        |
|---------|------------------------|
| Item #  | Description            |
| 1       | Blank-off x 1          |
| 2       | Connector Plate x 2    |
| 3       | Screws (by others) x 8 |

**OPTIONAL:** In the case of pedestal mounting, brackets will have been shipped loose to be attached as-needed in the field. We recommend installing brackets a maximum of 12 in. apart. Once attached, pedestal heads can be slid into the brackets without the use of any tools. Attach to pedestals and adjust height to level with finished floor.

**STEP 4:** Screw connector plates onto plenums, and then on

**STEP 5:** Once attached, seal all joints to prevent underfloor plenum leakage into the space.