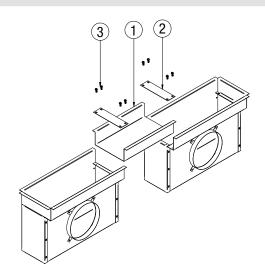

## FIGURE 1: BLANK-OFF - FLOOR TILE ASSEMBLY

## INSTALLATION INSTRUCTIONS

**STEP 1:** Remove end-caps from installed plenums.

**STEP 2:** Field-cut blank-off sections to desired lengths to create continuous trough.

**STEP 3:** Place blank-offs in floor opening up against installed plenums.

**STEP 4:** Screw connector plates onto plenums, and then on

**STEP 5:** Once attached, seal all joints to prevent underfloor plenum leakage into the space.